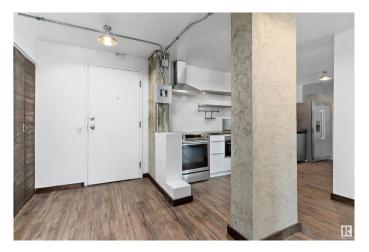

#### \$189.900

2 Bedroom, 1.00 Bathroom, 843 sqft Condo / Townhouse on 0.00 Acres

Downtown (Edmonton), Edmonton, AB

Urban edge meets modern function in this standout 2-bedroom corner unit in the heart of downtown Edmonton. With its open industrial design, sleek upgraded kitchen, and stylish living space with city views, this one brings the cool factor. You'II love the stainless steel appliances, exposed concrete details, open shelving, and wide-plank flooring throughout. Private balconies, in-suite laundry, and a sharp updated bathroom with a walk-in shower add to the appeal. Bonus: it's move-in ready. Walk to MacEwan, NorQuest, restaurants, groceries, Rogers Place, and more. The building also offers a well-equipped gym and rooftop rec space. Whether you're a student, professional, or investor, this is downtown living done right.