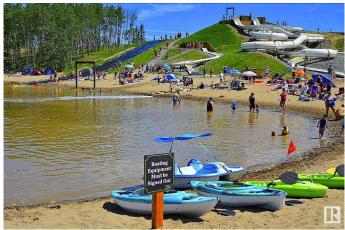

# \$158,800

0 Bedroom, 0.00 Bathroom, Rural on 0.11 Acres

Trestle Creek Golf Resort, Rural Parkland County, AB

You've just found a piece of PARADISE! Trestle Creek Golf and FAMILY FUN **RESORT! IMAGINE THIS: GOLF,** WATERSKI, WAKE BOARD, SLIP & SLIDE, SOAR DOWN THE WATERSLIDES. PICKLEBALL, TENNIS! WINTER HOCKEY GAMES, CROSS COUNTRY SKIING, TOBOGGAN HILL AND THE LIST GOES ON FOR ACTIVITIES.. ITS THE MOST FUN A FAMILY CAN HAVE! BEAUTIFUL VIEW LOT, CLOSE TO THE WATERPARK, COMMON LAUNDRY HOUSE AND SHOWERS, YUMMY CLUB HOUSE RESTAURANT, GATED COMMUNITY. MINUTES FROM THE PEMBINA RIVER AND SHOPPING. ACT NOW TO GET THE MOST USE OF YOUR SUMMER FUN TODAY! AVAILABLE FOR IMMEDIATE POSSESION, WHY WAIT ANOTHER DAY TO OWN THIS PROPERTY! \* THIS IS A BARELAND CONDOMINIUM **PROJECT\*** 

# Exterior

Exterior Features Backs Onto Lake, Backs Onto Park/Trees, Beach Access, Gated Community, Golf Nearby, Hillside, Lake View, Landscaped, Picnic Area, Playground Nearby, Recreation Use, Stream/Pond, Street Lighting