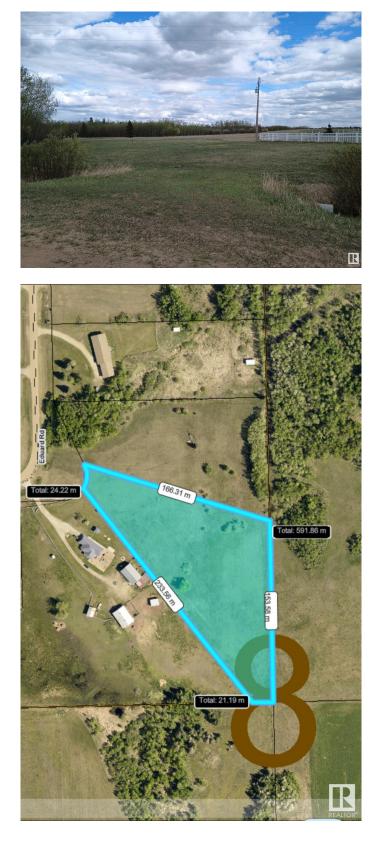

#### \$119,900

0 Bedroom, 0.00 Bathroom, Rural on 3.87 Acres

Braun Village, Rural Sturgeon County, AB

PERFECT LOCATION to BUILD YOUR DREAM HOME!! 3.86 ACRES in Braun Village Subdivision. DRILLED WELL & POWER & GAS at PROPERTY LINE, paved to subdivision. Only a 35 minute drive to Edmonton & 10-12 minute drive to Bon Accord on Lily Lake road.

## **Essential Information**

| MLS® #    | E4436789        |
|-----------|-----------------|
| Price     | \$119,900       |
| Bathrooms | 0.00            |
| Acres     | 3.87            |
| Туре      | Rural           |
| Sub-Type  | Vacant Lot/Land |
| Status    | Active          |

## **Community Information**

| Address     | 15 58121 Lily Lake Road |
|-------------|-------------------------|
| Area        | Rural Sturgeon County   |
| Subdivision | Braun Village           |
| City        | Rural Sturgeon County   |
| County      | ALBERTA                 |
| Province    | AB                      |
| Postal Code | TOG 1L0                 |