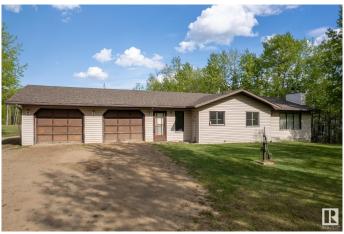

#### \$620,000

4 Bedroom, 3.00 Bathroom, 1,706 sqft Rural on 2.97 Acres

Wildwood Village, Rural Strathcona County, AB

Peaceful acreage living in Wildwood Village! This well maintained 1700 sq ft bungalow sits on a beautifully treed property offering privacy and space to roam. Inside, you'II find a bright and functional kitchen, open dining area, and a spacious living room with a cozy stone fireplace. The king-sized primary suite features a 3-pc ensuite and patio doors leading to a private balcony. Two additional bedrooms, a 4-pc bath, and a laundry-equipped mudroom complete the main level. The finished basement adds a massive rec room with fireplace, full bath, fourth bedroom, and storage room. Enjoy the attached double garage plus a 32x48 Quonset with concrete floorsâ€"perfect for your recreation vehicles or next project. A true gem with pride of ownership throughout!

### **Essential Information**

MLS® # E4436893 Price \$620,000

Bedrooms 4

Bathrooms 3.00

Full Baths 3

Square Footage 1,706
Acres 2.97
Year Built 1990

Type Rural

Sub-Type Detached Single Family