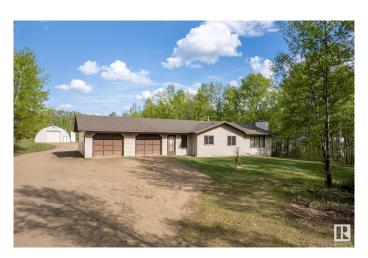

#### \$620,000

4 Bedroom, 3.00 Bathroom, 1,706 sqft Rural on 2.97 Acres

Wildwood Village, Rural Strathcona County, AB

Peaceful acreage living in Wildwood Village! This well maintained 1700 sq ft bungalow sits on a beautifully treed property offering privacy and space to roam. Inside, you'II find a bright and functional kitchen, open dining area, and a spacious living room with a cozy stone fireplace. The king-sized primary suite features a 3-pc ensuite and patio doors leading to a private balcony. Two additional bedrooms, a 4-pc bath, and a laundry-equipped mudroom complete the main level. The finished basement adds a massive rec room with fireplace, full bath, fourth bedroom, and storage room. Enjoy the attached double garage plus a 32x48 Quonset with concrete floorsâ€"perfect for your recreation vehicles or next project. A true gem with pride of ownership throughout!

### **Essential Information**

MLS® # E4436893 Price \$620,000

Bedrooms 4

Bathrooms 3.00

Full Baths 3

Square Footage 1,706
Acres 2.97
Year Built 1990

Type Rural

Sub-Type Detached Single Family