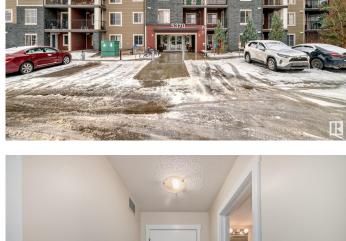

# \$232,900 - 207 5370 Chappelle Road, Edmonton

MLS® #E4436921

## \$232,900

2 Bedroom, 2.00 Bathroom, 922 sqft Condo / Townhouse on 0.00 Acres

Chappelle Area, Edmonton, AB

This well maintained beaufiful 2 bed and 1 den condominium located in Edmonton's South West Chappelle area has lots of features. This unit has 2 beds, a den and 2 baths and huge balcony. Included in the property is 1 underground heated title parking. Boasting beautiful granite countertop, kitchen with ample cabinatory and stainless steel appliances, the washer and dryer are located in convenient separate area. NEW FLOORING, NEW CARPET AND NEW PAINT. The building feautures 4 floors, 2 high speed elevators and visitor parking. The property is located close to all amenities; close to Anthony Henday and Airport.

## **Community Information**

Address 207 5370 Chappelle Road

Area Edmonton

Subdivision Chappelle Area

City Edmonton
County ALBERTA

Province AB

Postal Code T6W 3L5