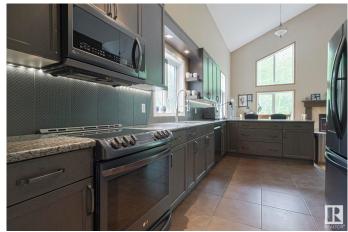

#### \$774,900

4 Bedroom, 3.00 Bathroom, 1,901 sqft Rural on 2.20 Acres

Surrey Lane, Rural Parkland County, AB

Step into this stunning, fully renovated home nestled in a peaceful subdivision just minutes from Edmonton, Spruce Grove, and St. Albert. With a nature retreat feel, this property features treed surroundings, scenic trails, and abundant wildlife. The home includes a heated garage, upgraded kitchen with black stainless appliances and heated tile floors, a vaulted great room with original hardwood, and a luxurious master suite with a private coffee deck. The walkout basement offers spacious living, additional bedrooms, and modern updates throughout. Outside, enjoy a wraparound deck, LED lighting, irrigation system, and a limestone driveway. Close to Muir Lake for fishing and trails, this home blends tranquility with convenience. No detail has been overlooked.

#### Interior

Interior Features ensuite bathroom

Heating Forced Air-1, Natural Gas

Stories 3

Has Basement Yes

Basement Full, Finished