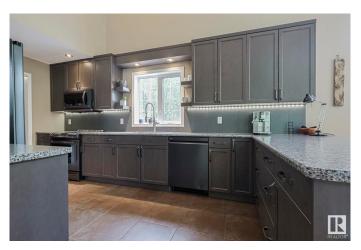

#### \$774,900

4 Bedroom, 3.00 Bathroom, 1,901 sqft Rural on 2.20 Acres

Surrey Lane, Rural Parkland County, AB

Step into this stunning, fully renovated home nestled in a peaceful subdivision just minutes from Edmonton, Spruce Grove, and St. Albert. With a nature retreat feel, this property features treed surroundings, scenic trails, and abundant wildlife. The home includes a heated garage, upgraded kitchen with black stainless appliances and heated tile floors, a vaulted great room with original hardwood, and a luxurious master suite with a private coffee deck. The walkout basement offers spacious living, additional bedrooms, and modern updates throughout. Outside, enjoy a wraparound deck, LED lighting, irrigation system, and a limestone driveway. Close to Muir Lake for fishing and trails, this home blends tranquility with convenience. No detail has been overlooked.

#### Interior

Interior Features ensuite bathroom

Heating Forced Air-1, Natural Gas

Stories 3

Has Basement Yes

Basement Full, Finished