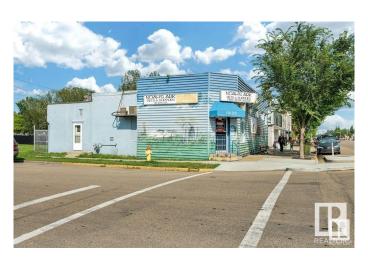

## \$395,000

0 Bedroom, 0.00 Bathroom, Retail on 0.00 Acres

Morinville, Morinville, AB

Prime Investment Opportunity: High-Exposure Rental Property with Tax Exemption! This beautifully renovated property offers an exceptional investment opportunity in a high-traffic downtown location, perfect for visibility and future growth. Currently generating \$2,000/month in rent, the tenant â€" a long-term non-profit organization â€" is eager to continue their lease, ensuring a reliable, consistent income. As a non-profit tenant, they benefit from tax exemption, providing potential financial advantages for the savvy investor. The property has been recently updated with fresh paint, a brand-new furnace, and an upgraded electrical distribution board, guaranteeing low maintenance for years to come. With its prime location, renovated condition, and stable cash flow, this is a turnkey investment with tremendous potential. Contact us today to seize this high-return opportunit