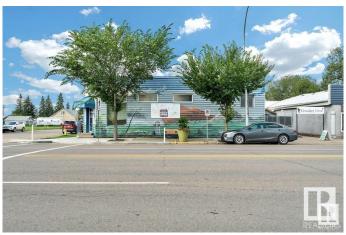

## \$395,000

0 Bedroom, 0.00 Bathroom, Retail on 0.00 Acres

Morinville, Morinville, AB

Prime Investment Opportunity: High-Exposure Rental Property with Tax Exemption! This beautifully renovated property offers an exceptional investment opportunity in a high-traffic downtown location, perfect for visibility and future growth. Currently generating \$2,000/month in rent, the tenant â€" a long-term non-profit organization â€" is eager to continue their lease, ensuring a reliable, consistent income. As a non-profit tenant, they benefit from tax exemption, providing potential financial advantages for the savvy investor. The property has been recently updated with fresh paint, a brand-new furnace, and an upgraded electrical distribution board, guaranteeing low maintenance for years to come. With its prime location, renovated condition, and stable cash flow, this is a turnkey investment with tremendous potential. Contact us today to seize this high-return opportunit