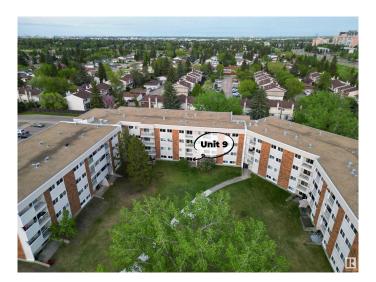

#### \$84,900

2 Bedroom, 1.00 Bathroom, 766 sqft Condo / Townhouse on 0.00 Acres

Sweet Grass, Edmonton, AB

\*\*BEST PRICE IN THE WHOLE COMPLEX\*\*
ALL 3 UTILITIES INCLUDED! Perfect for first-time buyers or savvy investors! This
CARPET FREE 2-bedroom, 1 full bath main floor unit offers a rare opportunity to add your personal touch and build sweat equity. Enjoy the convenience of ground-level access with no stairsâ€"move in or out easily through your patio door, which opens directly to green space, a rare perk in condo living. Nestled in the mature, family-friendly community of Sweet Grass, you're just steps from schools, parks, and transit, and only a short walk to Century Park LRT and surrounding amenities. Opportunity knocksâ€"don't miss out!

Type Condo / Townhouse

Sub-Type Lowrise Apartment

Style Single Level Apartment

Status Active

#### **Exterior**

Exterior Wood, Vinyl

Exterior Features Park/Reserve, Playground Nearby, Public Transportation, Schools,

**Shopping Nearby** 

Roof Asphalt Shingles

Construction Wood, Vinyl

Foundation Concrete Perimeter