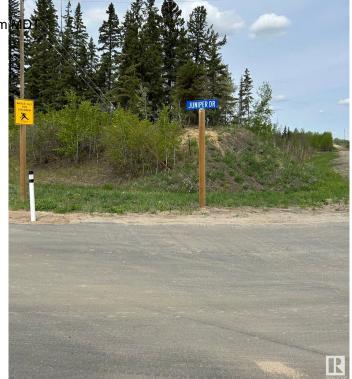

### \$48,800

0 Bedroom, 0.00 Bathroom, Rural on 3.00 Acres

Juniper Hills, Rural Sturgeon County, AB

Treed and private 3 acres located just south of Redwater in Juniper Hills. This corner lot is in a cul de sac, and on a paved road. Services are to the property line.

## **Community Information**

Address 47 57108 Rge Rd 220
Area Rural Sturgeon County

Subdivision Juniper Hills

City Rural Sturgeon County

County ALBERTA

Province AB

Postal Code T0A 2W0

### **Exterior**

Exterior Features Corner Lot, Golf Nearby, Private Setting, Treed Lot