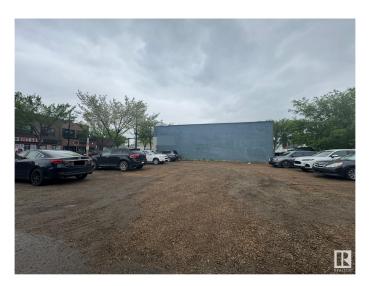

### \$359,900

0 Bedroom, 0.00 Bathroom, Land Commercial on 0.00 Acres

Alberta Avenue, Edmonton, AB

Builders & investors alert! Excellent opportunity to own this commercial serviced land for \$359,900.00. Lot size approx 6580 sf (109.0 x 59.9). Zoning: 2.8MU. Great high traffic location surrounding by lots of commercial retails, residentials. Easy access to Downtown, Northside, Schools, Shopping and all amenities.