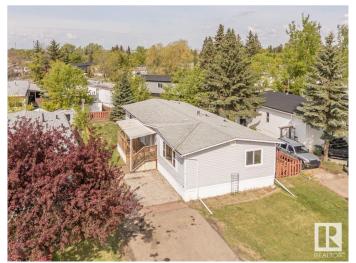

### \$74,900

3 Bedroom, 2.00 Bathroom, 1,364 sqft Land Lease Community on 0.00 Acres

Maple Ridge (Edmonton), Edmonton, AB

Located in â€~Maple Ridge Mobile Home Park' on Edmonton's south-east side. This spacious, open and bright, 1364 sq.ft (127 sq m) home offer 3 BEDROOMS and 2 BATHROOMS. All freshly painted through-out. Covered south facing front porch. The home offers lots of sunlight, from the east in the morning, and west in the evening, perfect for enjoying the changing light all day. Fully FENCED yard with 2 STORAGE SHEDS. Located on quiet cul-de-sac. Park site has school bus pickups and a playground. A well maintained park. Park acceptance application required. Park has a community center, extensive park area for sports and amenities including a on site restaurant. Family friendly community. Monthly LOT FEES - \$746, garbage \$44 & \$3 fire protection. All utilities are extra. Quick possession available.