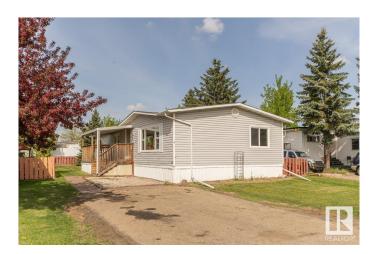

### \$74,900

3 Bedroom, 2.00 Bathroom, 1,364 sqft Land Lease Community on 0.00 Acres

Maple Ridge (Edmonton), Edmonton, AB

Located in â€~Maple Ridge Mobile Home Park' on Edmonton's south-east side. This spacious, open and bright, 1364 sq.ft (127 sq m) home offer 3 BEDROOMS and 2 BATHROOMS. All freshly painted through-out. Covered south facing front porch. The home offers lots of sunlight, from the east in the morning, and west in the evening, perfect for enjoying the changing light all day. Fully FENCED yard with 2 STORAGE SHEDS. Located on quiet cul-de-sac. Park site has school bus pickups and a playground. A well maintained park. Park acceptance application required. Park has a community center, extensive park area for sports and amenities including a on site restaurant. Family friendly community. Monthly LOT FEES - \$746, garbage \$44 & \$3 fire protection. All utilities are extra. Quick possession available.