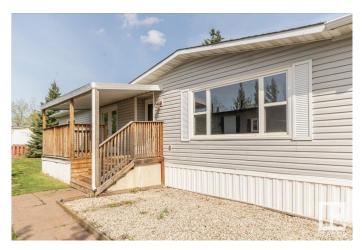

### \$74,900

3 Bedroom, 2.00 Bathroom, 1,364 sqft Land Lease Community on 0.00 Acres

Maple Ridge (Edmonton), Edmonton, AB

Located in â€~Maple Ridge Mobile Home Park' on Edmonton's south-east side. This spacious, open and bright, 1364 sq.ft (127 sq m) home offer 3 BEDROOMS and 2 BATHROOMS. All freshly painted through-out. Covered south facing front porch. The home offers lots of sunlight, from the east in the morning, and west in the evening, perfect for enjoying the changing light all day. Fully FENCED yard with 2 STORAGE SHEDS. Located on quiet cul-de-sac. Park site has school bus pickups and a playground. A well maintained park. Park acceptance application required. Park has a community center, extensive park area for sports and amenities including a on site restaurant. Family friendly community. Monthly LOT FEES - \$746, garbage \$44 & \$3 fire protection. All utilities are extra. Quick possession available.