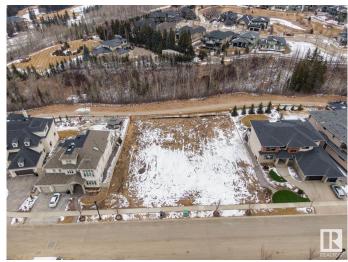

## \$890,000

0 Bedroom, 0.00 Bathroom, Condo / Townhouse on 0.00 Acres

Keswick Area, Edmonton, AB

Rare Opportunity knocks. Picturesque 11,800+ sqft (0.275 acres) Estate WALKOUT lot backing onto RAVINE. Located in Southwest Edmonton's Keswick neighborhood, THE BANKS is unquestionably the most prestigious & private GATED community. This exclusive address features 23 lots in what will be an enclave of stunning, upscale Estate homes in the \$2.5 Million+ range. An amazing sanctuary environment bordered by Ravine, Environmental Reserve & the spectacular River Valley. Parks, ponds & a multitude of trails are just steps away. Use your own Builder. 3 & 4 car garages, Flat roof, Contemporary, Transitional or Traditionalâ€lif you can Dream it, you can Build it. This spectacular serene Country lifestyle is just minutes away to all amenities, shopping, restaurants & the Windermere Golf & CC. Architectural guidelines ensure that only the highest quality is attained for individual residences & overall street appearance.

# **Community Information**

Address 7 3466 Keswick Boulevard

Area Edmonton

Subdivision Keswick Area

City Edmonton
County ALBERTA

Province AB

Postal Code T6W 3S4