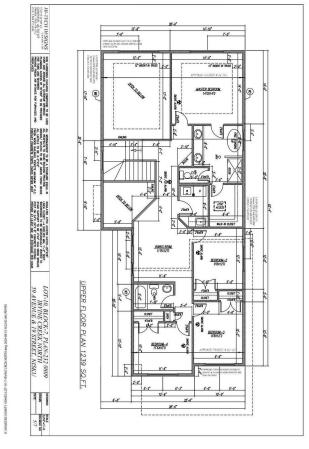

# \$749.900

4 Bedroom, 3.00 Bathroom, 2,380 sqft Rural on 0.10 Acres

Irvine Creek, Rural Leduc County, AB

Amazing pre-construction opportunity in Irvine Creek! This beautiful 5-bedroom, 3-bathroom home offers 2,380 sq. ft. of luxury living on a 30' pocket lot with a rare Oversized Double car garage. Featuring a main floor bedroom and full bath, an open-to-below living area, upgraded kitchen with a spice kitchen, and four spacious bedrooms upstairs – it's perfect for large families. Enjoy premium finishes and high-end lighting throughout. Don't miss your chance to own in this sought-after community!

### **Essential Information**

MLS® # E4437416 Price \$749,900

Bedrooms 4

Bathrooms 3.00

Full Baths 3

Square Footage 2,380

Acres 0.10

Year Built 2025