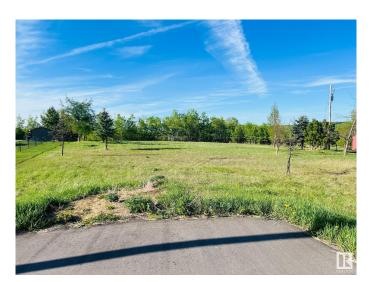

# \$180,000

0 Bedroom, 0.00 Bathroom, Rural on 2.52 Acres

Hillsborough, Rural Sturgeon County, AB

2.52 Acres pie shaped walkout lot in the Hillsborough subdivision! Build your dream home on this lot or hire the seller to construct it for you! only 30 mins from Edmonton.