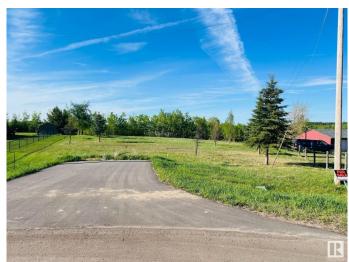

# \$180,000

0 Bedroom, 0.00 Bathroom, Rural on 2.52 Acres

Hillsborough, Rural Sturgeon County, AB

2.52 Acres pie shaped walkout lot in the Hillsborough subdivision! Build your dream home on this lot or hire the seller to construct it for you! only 30 mins from Edmonton.

#### **Exterior**

Exterior Features Cul-De-Sac, Golf Nearby