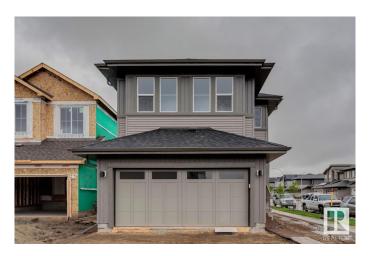

## \$619,900

4 Bedroom, 3.50 Bathroom, 2,333 sqft Single Family on 0.00 Acres

Secord, Edmonton, AB

This Parkwood home with a Prairie elevation combines style and function. A separate side entrance and enclosed mud room off the garage add everyday convenience. The spacious den is perfect for a home office or formal dining. The kitchen features a spice kitchen, large walk-in pantry, and an island with a flush eating bar—ideal for entertaining. Upstairs offers a central bonus room, four bedrooms, and second-floor laundry. Bedroom #2 has its own ensuite, while the primary bedroom includes a luxurious five-piece ensuite and generous walk-in closet. Extra windows in the foyer, den, and stairwell fill the home with natural light.

#### **Exterior**

Exterior Wood, Vinyl

Exterior Features Corner Lot, Park/Reserve, Playground Nearby, Public Transportation,

**Shopping Nearby** 

Roof Asphalt Shingles

Construction Wood, Vinyl

Foundation Concrete Perimeter