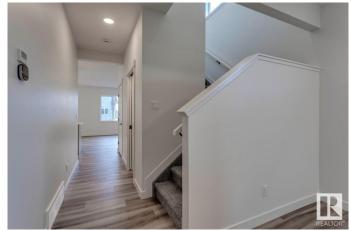

## \$619,900

4 Bedroom, 3.50 Bathroom, 2,333 sqft Single Family on 0.00 Acres

Secord, Edmonton, AB

This Parkwood home with a Prairie elevation combines style and function. A separate side entrance and enclosed mud room off the garage add everyday convenience. The spacious den is perfect for a home office or formal dining. The kitchen features a spice kitchen, large walk-in pantry, and an island with a flush eating bar—ideal for entertaining. Upstairs offers a central bonus room, four bedrooms, and second-floor laundry. Bedroom #2 has its own ensuite, while the primary bedroom includes a luxurious five-piece ensuite and generous walk-in closet. Extra windows in the foyer, den, and stairwell fill the home with natural light.