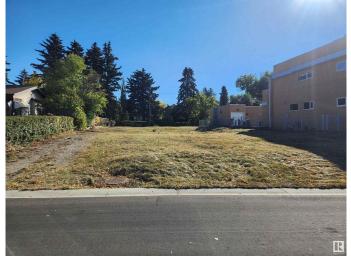

### \$1,899,900

0 Bedroom, 0.00 Bathroom, Single Family on 0.00 Acres

Windsor Park (Edmonton), Edmonton, AB

LOCATED RIGHT ON SASKATCHEWAN DRIVE!! Build your dream home on this lot in North Windsor Park. Approximately 80' frontage x 151.9' depth x 70' rear. SUBDIVIDABLE LOT. Live in the most desirable community in Edmonton close to all amenities, the best schools in Edmonton, hospitals, the University of Alberta, parks, walkways, trails, and more. Drive by and see the potential yourself!