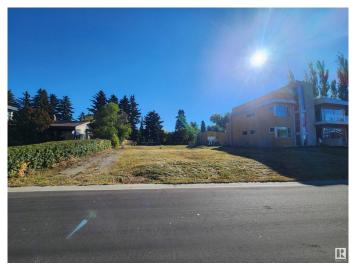

### \$1,899,900

0 Bedroom, 0.00 Bathroom, Single Family on 0.00 Acres

Windsor Park (Edmonton), Edmonton, AB

LOCATED RIGHT ON SASKATCHEWAN DRIVE!! Build your dream home on this lot in North Windsor Park. Approximately 80' frontage x 151.9' depth x 70' rear. SUBDIVIDABLE LOT. Live in the most desirable community in Edmonton close to all amenities, the best schools in Edmonton, hospitals, the University of Alberta, parks, walkways, trails, and more. Drive by and see the potential yourself!