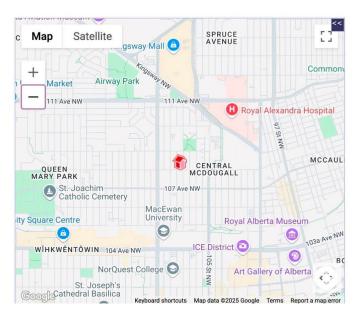

### \$399.000

0 Bedroom, 0.00 Bathroom, Single Family on 0.00 Acres

Central Mcdougall, Edmonton, AB

Perfect lot size is approximate 50 x 150 ft. Close to the Alexander Hospital, Kingsway Garden Mall, MacEwan University and walking distance to the Ice Ditrict. Minutes to downtown. This Unique lot is Zoned RM h16 so there is a wide range of uses to include the option to Build a 20 Unit Apartment Building and or a Commercial DAYCARE. Property is being sold for Lot Value but there is a Ternant currently paying \$1700 per month on a Month to Month basis. Perfect site for redevlopment and at this Pice with this Zoning this property will not last long.

## **Community Information**

Address 10822 107 Street

Area Edmonton

Subdivision Central Mcdougall

City Edmonton

County ALBERTA

Province AB

Postal Code T5H 2Z3