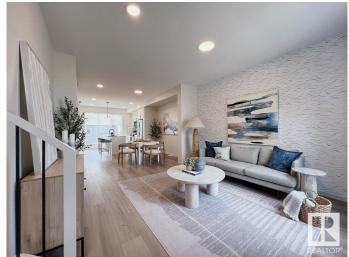

#### \$479.900

3 Bedroom, 2.50 Bathroom, 1,353 sqft Single Family on 0.00 Acres

Alces, Edmonton, AB

Introducing the Metro Shift 18 by award winning Cantiro Homes, a rear laned single family home offering even more space and versatility. It is designed to fit on a wide range of lots and easily incorporate a side entrance for future basement income suite. The expansive open-concept main floor includes a spacious kitchen, dining, and living area â€" perfect for family living and entertaining. The basement offers groundworks/rough ins for a future legal suite, plus with the Equity Personalization Package, you can add a 2 beds basement suite, ideal for rental income or extended family, or opt to add the suite yourself at a later date. The Metro Shift 18 provides the perfect balance of space, convenience, and adaptability. \*photos are for representation only. Colours and finishing may vary\*

#### Interior

Interior Features ensuite bathroom

Appliances Dishwasher-Built-In, Oven-Microwave, Refrigerator, Stove-Electric

Heating Forced Air-1, Natural Gas

Stories 2

Has Basement Yes

Basement Full, Unfinished