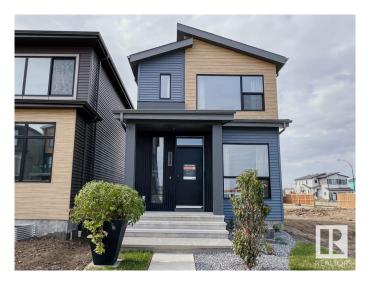

#### \$479.900

3 Bedroom, 2.50 Bathroom, 1,353 sqft Single Family on 0.00 Acres

Alces, Edmonton, AB

Introducing the Metro Shift 18 by award winning Cantiro Homes, a rear laned single family home offering even more space and versatility. It is designed to fit on a wide range of lots and easily incorporate a side entrance for future basement income suite. The expansive open-concept main floor includes a spacious kitchen, dining, and living area â€" perfect for family living and entertaining. The basement offers groundworks/rough ins for a future legal suite, plus with the Equity Personalization Package, you can add a 2 beds basement suite, ideal for rental income or extended family, or opt to add the suite yourself at a later date. The Metro Shift 18 provides the perfect balance of space, convenience, and adaptability. \*photos are for representation only. Colours and finishing may vary\*

#### Interior

Interior Features ensuite bathroom

Appliances Dishwasher-Built-In, Oven-Microwave, Refrigerator, Stove-Electric

Heating Forced Air-1, Natural Gas

Stories 2

Has Basement Yes

Basement Full, Unfinished