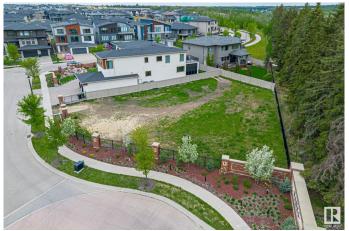

# \$799,999

0 Bedroom, 0.00 Bathroom, Condo / Townhouse on 0.00 Acres

Keswick Area, Edmonton, AB

Introducing Lot #22, one of the largest and most private estate lots at The Banks in Hendriks Point, Keswick on the River. This 13,584 sqft lot features a 72' building pocket and is situated on a quiet street, backing onto a natural reserve and within walking distance to the North Saskatchewan River. The Banks at Keswick is an exclusive community known for its high architectural standards, ensuring quality and elegance. This lot is located outside the main gates and is fully fenced, with the option to build a private gate to the property. It offers a quick commute to amenities such as golf courses, walking trails, parks, skiing, schools, restaurants, and shopping. The Edmonton International Airport is just a 20-minute drive away. Building plans specifically designed for this lot are available for purchase. Embrace the opportunity to create your dream home in this prestigious and serene location.