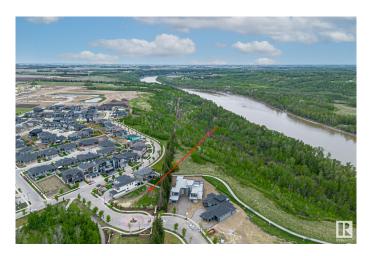

# \$799,999

0 Bedroom, 0.00 Bathroom, Condo / Townhouse on 0.00 Acres

Keswick Area, Edmonton, AB

Introducing Lot #22, one of the largest and most private estate lots at The Banks in Hendriks Point, Keswick on the River. This 13,584 sqft lot features a 72' building pocket and is situated on a quiet street, backing onto a natural reserve and within walking distance to the North Saskatchewan River. The Banks at Keswick is an exclusive community known for its high architectural standards, ensuring quality and elegance. This lot is located outside the main gates and is fully fenced, with the option to build a private gate to the property. It offers a quick commute to amenities such as golf courses, walking trails, parks, skiing, schools, restaurants, and shopping. The Edmonton International Airport is just a 20-minute drive away. Building plans specifically designed for this lot are available for purchase. Embrace the opportunity to create your dream home in this prestigious and serene location.