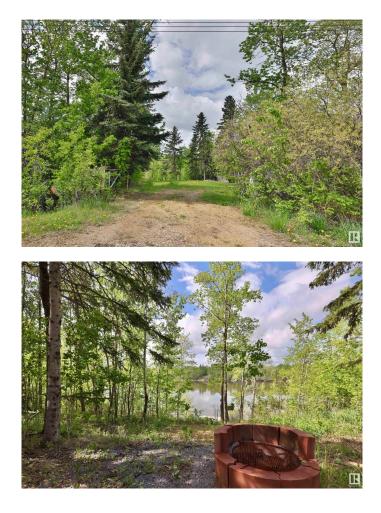

#### \$399,000

0 Bedroom, 0.00 Bathroom, Rural on 0.18 Acres

Half Moon Estates (Strathcona), Rural Strathcona County, AB

This desirable community is located at Half Moon Lake in Half Moon Estates. The original cabin was destroyed by fire, but services are available for you to build your new dream home! There are a few storage sheds on the property. This lovely treed lot is located at the end of a quiet cul-de-sac and has very little traffic! The main building site is still clear of trees but plenty remain to add to the privacy. The roadside 2/3 of the lot tapers slightly, and the last 1/3 of the property has a great little walking path traversed into the bank. At lake level there is nice clear area that provides home for lawn chairs and fishing rod holders! This property comes with a HUGE dock that can stay in the water year-round! There is also a storage shed near the water that can house all your water toys, kayaks and paddleboards! Only 15 minutes from Sherwood Park, this private little neighbourhood is the ideal solution for escaping the busy sprawl yet still staying close enough for a reasonable commute!

## Exterior

Exterior Features Backs Onto Lake, Boating, Cul-De-Sac, Lake View, Private Park Access