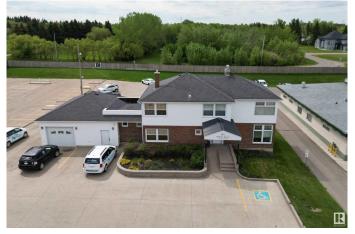

#### \$2,180,000

0 Bedroom, 0.00 Bathroom, Office on 0.00 Acres

Wye Commercial, Sherwood Park, AB

A Rare Opportunity to own a piece of the best retail and business area in Sherwood Park. 0.667 Acre at Ordze Ave off Wye Road and Sherwood Drive. Great visual exposure, and across from Earl's Restaurant! Multi-use, multi-tenant building with garage and basement. Fully leased with many long-term tenants. Beautifully maintained building on paved lot with double entrances, front and rear parking. Front with 13 stalls plus garage, breeze way, and 23 stalls in the back (fully leased). Excellent Holding Property with Great Potential for Future Development. Serious Inquires only.

#### **Essential Information**

| MLS® #     | E4438034    |
|------------|-------------|
| Price      | \$2,180,000 |
| Bathrooms  | 0.00        |
| Acres      | 0.00        |
| Year Built | 1946        |
| Туре       | Office      |
| Status     | Active      |