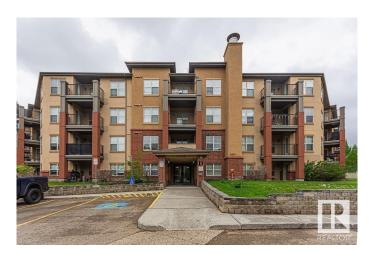

## \$165,000

1 Bedroom, 1.00 Bathroom, 721 sqft Condo / Townhouse on 0.00 Acres

Rutherford (Edmonton), Edmonton, AB

Welcome to Rutherford Village! With over 700 sq ft. This spacious southeast-facing 1-bedroom, 1-bathroom condo features underground parking and a storage unit. The eat-in kitchen has white appliances, laminate countertops, and ample cabinet space. The unit boasts carpet and linoleum flooring, in-suite laundry, a dedicated dining area, and a private patio with a BBQ gas hookup that backs onto green space and a lake. The location is ideal, close to schools, walking paths, parks, and shops. Additionally, it is only a 15-minute drive to Edmonton Airport. Condo fees include electricity/Heat/water.

# of Stories 4
Stories 1

Has Basement Yes

Basement None, No Basement

**Exterior** 

Exterior Wood, Brick, Stucco

Exterior Features Backs Onto Park/Trees, Landscaped, No Back Lane, No Through Road,

Public Transportation, Schools, Shopping Nearby