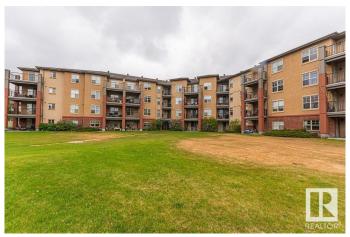

## \$165,000

1 Bedroom, 1.00 Bathroom, 721 sqft Condo / Townhouse on 0.00 Acres

Rutherford (Edmonton), Edmonton, AB

Welcome to Rutherford Village! With over 700 sq ft. This spacious southeast-facing 1-bedroom, 1-bathroom condo features underground parking and a storage unit. The eat-in kitchen has white appliances, laminate countertops, and ample cabinet space. The unit boasts carpet and linoleum flooring, in-suite laundry, a dedicated dining area, and a private patio with a BBQ gas hookup that backs onto green space and a lake. The location is ideal, close to schools, walking paths, parks, and shops. Additionally, it is only a 15-minute drive to Edmonton Airport. Condo fees include electricity/Heat/water.

# of Stories 4
Stories 1

Has Basement Yes

Basement None, No Basement

**Exterior** 

Exterior Wood, Brick, Stucco

Exterior Features Backs Onto Park/Trees, Landscaped, No Back Lane, No Through Road,

Public Transportation, Schools, Shopping Nearby