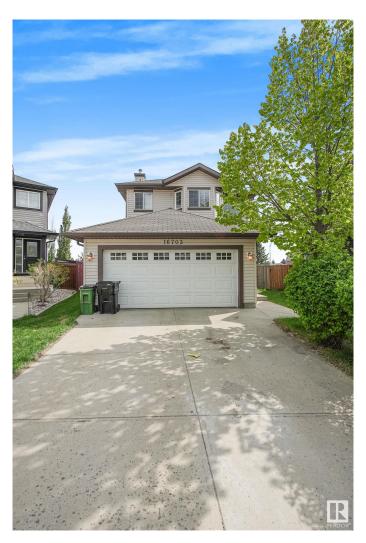

# \$459,000 - 16703 113 Street, Edmonton

MLS® #E4438216

## \$459,000

3 Bedroom, 2.50 Bathroom, 1,259 sqft Single Family on 0.00 Acres

Canossa, Edmonton, AB

Beautiful home in Canossa with easy access to Anthony Henday, public transit, schools & all amenities! This well-maintained property sits on a pie-shaped lot (approx. 5156 sq. ft.) and offers a great layout. The kitchen features stainless steel appliances, raised eating bar, ample cabinetry & large pantry. Bright living room with large window overlooks the landscaped, fenced backyard with a two-tier deck & gazeboâ€"perfect for entertaining. Main floor includes elegant cherry oak hardwood floors & a convenient half bath near the garage entry. Upstairs offers a spacious primary bedroom with a 4-piece ensuite & walk-in closet, plus 2 generously sized bedrooms & another full bath. The unfinished basement awaits your personal touch. A perfect family home in a desirable neighborhood!

# **Essential Information**

MLS® # E4438216 Price \$459,000

Bedrooms 3

Bathrooms 2.50

Full Baths 2

Half Baths 1

Square Footage 1,259

Acres 0.00 Year Built 2007