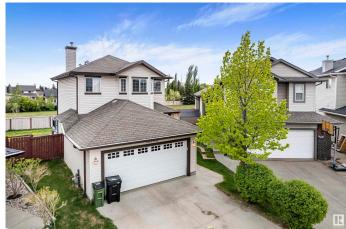

# \$459,000 - 16703 113 Street, Edmonton

MLS® #E4438216

## \$459,000

3 Bedroom, 2.50 Bathroom, 1,259 sqft Single Family on 0.00 Acres

Canossa, Edmonton, AB

Beautiful home in Canossa with easy access to Anthony Henday, public transit, schools & all amenities! This well-maintained property sits on a pie-shaped lot (approx. 5156 sq. ft.) and offers a great layout. The kitchen features stainless steel appliances, raised eating bar, ample cabinetry & large pantry. Bright living room with large window overlooks the landscaped, fenced backyard with a two-tier deck & gazeboâ€"perfect for entertaining. Main floor includes elegant cherry oak hardwood floors & a convenient half bath near the garage entry. Upstairs offers a spacious primary bedroom with a 4-piece ensuite & walk-in closet, plus 2 generously sized bedrooms & another full bath. The unfinished basement awaits your personal touch. A perfect family home in a desirable neighborhood!

# **Essential Information**

MLS® # E4438216 Price \$459,000

Bedrooms 3

Bathrooms 2.50

Full Baths 2

Half Baths 1

Square Footage 1,259

Acres 0.00 Year Built 2007