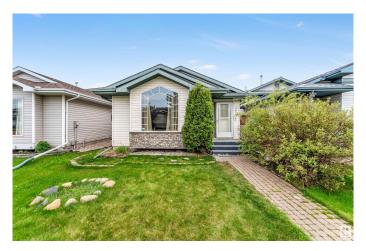

# \$411,000

3 Bedroom, 2.00 Bathroom, 1,095 sqft Single Family on 0.00 Acres

Hollick-Kenyon, Edmonton, AB

This beautifully updated 4-level split home in Hollick-Kenyon offers a spacious and inviting living area with vaulted ceilings and stylish laminate flooring. Updated Kitchen, fresh paint, brand New Tiles in Kitchen, stainless steel appliances, and a peninsula islandâ€"perfect for cooking and entertaining. Upstairs, you'll find a generously sized master bedroom, two additional bedrooms, and a 4-piece bathroom. The lower level is ideal for gatherings, showcasing a cozy family room with a corner stone fireplace, a built-in bar with a fridge, and a 3-piece bath. Enjoy the outdoors in your private, south-facing, low-maintenance yard, complete with a 16x14 deck and a double detached garage. Conveniently located near parks, schools, and all amenitiesâ€"this home is a must-see!

# **Exterior**

Exterior Wood, Vinyl

Exterior Features Landscaped, Playground Nearby, Public Transportation, Schools,

Shopping Nearby, See Remarks

Roof Asphalt Shingles

Construction Wood, Vinyl

Foundation Concrete Perimeter