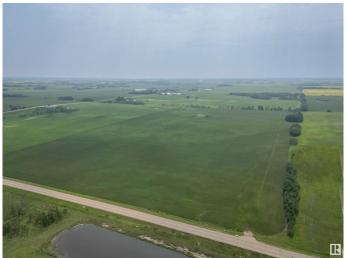

### \$3,200,000

0 Bedroom, 0.00 Bathroom, Rural on 75.21 Acres

Rolly View Meadows, Rural Leduc County, ON

Discover a golden opportunity to create a haven of luxury country residential properties on this remarkable parcel of vacant land, spanning an expansive 75.21 acres. Located on Rollyview Road, nestled between Range Roads 245 and 244, this pristine land presents an exceptional canvas for your development aspirations. Located very close to Leduc and all city services and amenities. Zoned as Country Residential, this land presents an excellent opportunity for developers to create an exclusive community of country residential residences.