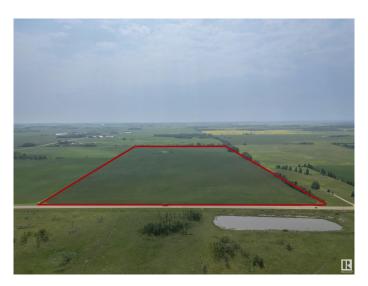

### \$3,200,000

0 Bedroom, 0.00 Bathroom, Rural on 75.21 Acres

Rolly View Meadows, Rural Leduc County, ON

Discover a golden opportunity to create a haven of luxury country residential properties on this remarkable parcel of vacant land, spanning an expansive 75.21 acres. Located on Rollyview Road, nestled between Range Roads 245 and 244, this pristine land presents an exceptional canvas for your development aspirations. Located very close to Leduc and all city services and amenities. Zoned as Country Residential, this land presents an excellent opportunity for developers to create an exclusive community of country residential residences.