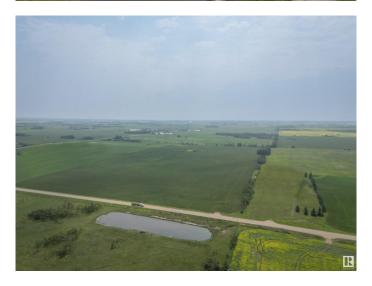

### \$3,200,000

0 Bedroom, 0.00 Bathroom, Rural on 75.21 Acres

Rolly View Meadows, Rural Leduc County, ON

Discover a golden opportunity to create a haven of luxury country residential properties on this remarkable parcel of vacant land, spanning an expansive 75.21 acres. Located on Rollyview Road, nestled between Range Roads 245 and 244, this pristine land presents an exceptional canvas for your development aspirations. Located very close to Leduc and all city services and amenities. Zoned as Country Residential, this land presents an excellent opportunity for developers to create an exclusive community of country residential residences.