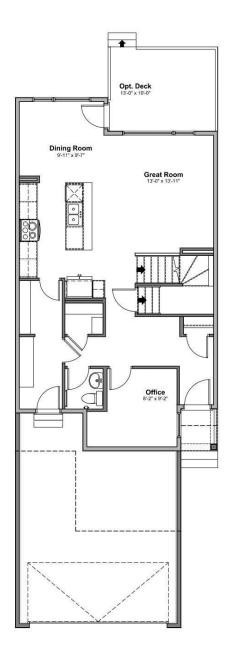

## \$614,900

4 Bedroom, 2.50 Bathroom, 1,961 sqft Single Family on 0.00 Acres

Edgemont (Edmonton), Edmonton, AB

Introducing a Brand New 2-Storey Home built by Anthem, in the Highly Desirable Community of Weston at Edgemont, Located in the Heart of WEST Edmonton! This stunning home features a thoughtfully designed layout with a main floor DEN, SIDE Entry, Upstairs, you'll find three additional spacious bedrooms, a bonus room, and a convenient upper-floor laundry room. Enjoy high-end finishes throughout, including: Quartz countertops, Stylish kitchen appliances, Walk-through pantry, Modern lighting fixtures, His & Hers sinks in the ensuite, Vinyl flooring on the main level, bathrooms, and laundry room, carpet on the upper floor, Large dining area and a bright, open-concept living room, Double attached front garage. \*This home is currently under construction. \*Photos are of a previously built model and used for reference only. \*Actual interior colors and upgrades may vary.