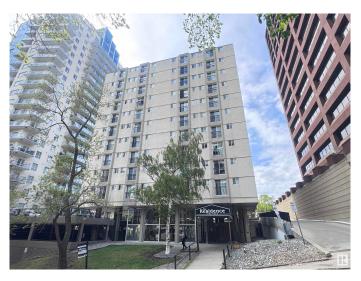

#### \$94,900

1 Bedroom, 1.00 Bathroom, 457 sqft Condo / Townhouse on 0.00 Acres

Downtown (Edmonton), Edmonton, AB

Downtown cozy one-bedroom unit in a quiet concrete building, next to the Alberta Legislature Grounds and LRT station. Open concept layout, in-suite laundry with upgraded new appliances, plumbing fixtures and in-suite washer/dryer combo in the past two years. Walking distance to the River Valley, U of A campuses, Grant MacEwan University, Rogers Place and downtown Edmonton. Condo fees include power, heat, water. Secured parking and on-site personnel, perfect for investors, students and first time home buyers.