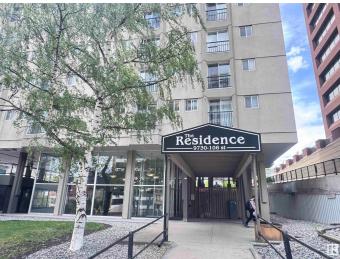

#### \$94,900

1 Bedroom, 1.00 Bathroom, 457 sqft Condo / Townhouse on 0.00 Acres

Downtown (Edmonton), Edmonton, AB

Downtown cozy one-bedroom unit in a quiet concrete building, next to the Alberta Legislature Grounds and LRT station. Open concept layout, in-suite laundry with upgraded new appliances, plumbing fixtures and in-suite washer/dryer combo in the past two years. Walking distance to the River Valley, U of A campuses, Grant MacEwan University, Rogers Place and downtown Edmonton. Condo fees include power, heat, water. Secured parking and on-site personnel, perfect for investors, students and first time home buyers.