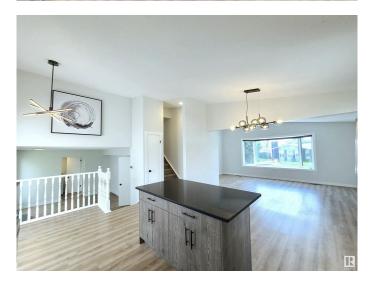

# \$489,900

4 Bedroom, 2.50 Bathroom, 1,755 sqft Single Family on 0.00 Acres

Lorelei, Edmonton, AB

FULLY RENOVATED 1700 sqft home in a family-friendly community of Lorelei. 4 bedrooms above grade! Bright and specious open concept with vaulted ceiling main floor features NEW kitchen with quartz counter top & NEW stainless steel appliances. Good sized living room & dining area. Upper level offers large 3 bedrooms, 4pc bath & 3pc en-suite. Fully finished basement with large windows above grade. NEW bathrooms, NEW vinyl plank flooring, Newer triple pane windows. 22x24 double garage. Quick possession