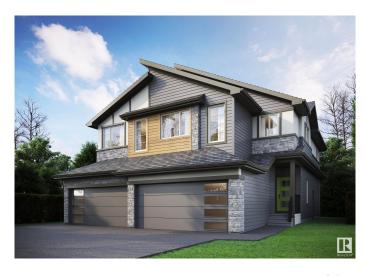

# \$499,900 - 4156 Kinglet Drive, Edmonton

MLS® #E4438886

#### \$499,900

3 Bedroom, 2.50 Bathroom, 1,665 sqft Single Family on 0.00 Acres

Kinglet Gardens, Edmonton, AB

Welcome to 4156 Kinglet Drive NW, where thoughtful design meets unbeatable value! This Oxford model by City Homes Master Builder offers 1665 sq ft of stylish, functional living space in the vibrant community of Kinglet. Featuring 3 bedrooms, 2.5 bathrooms, and a bright central bonus room, this home is perfect for growing families or professionals needing extra space. The open-concept main floor is ideal for entertaining, while the separate side entrance adds flexibility and future suite potential. Enjoy the ease of a double attached garage, plus the bonus of included appliances and full landscapingâ€"just move in and enjoy! Surrounded by nature and minutes from trails, parks, and all west-end amenities, this home checks every box for comfort, convenience, and opportunity.