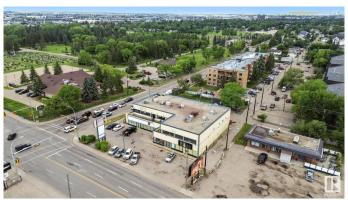

#### \$0

0 Bedroom, 0.00 Bathroom, Retail on 0.00 Acres

Britannia Youngstown, Edmonton, AB

RIGHT ON STONY PLAIN RD AND 162 ST, approximately 2292sf SPACE IS AVAILABLE FOR LEASE ON THE MAIN LEVEL, perfect for a pizza place, DONAIR shop & 1872sf on the upper floor available, THIS BUILDING ALREADY HAS LONG TERRM TENANTS, A DAYCARE IS IN THE PROCESS NEXT DOOR, MANY OPTIONS TO EXPLORE FOR WHAT TYPE OF BUSINESS YOU LIKE TO RUN, OPEN UP YOUR OWN BUSINESS OR FRANCHISE. SURROUNDED BY A LOT OF RESIDENTIAL AREA, SCHOOLS TRANSPORT, MINUTES AWAY FROM WEST EDMONTON MALL, SUPERSTORE, WALLMART AND HOTELS, EASY ACCESS TO HENDAY. 170TH ST AND MAYFIELD RD.

## **Community Information**

Address 102 16220 Stony Plain Road

Area Edmonton

Subdivision Britannia Youngstown

City Edmonton
County ALBERTA

Province AB

Postal Code T5P 4A4