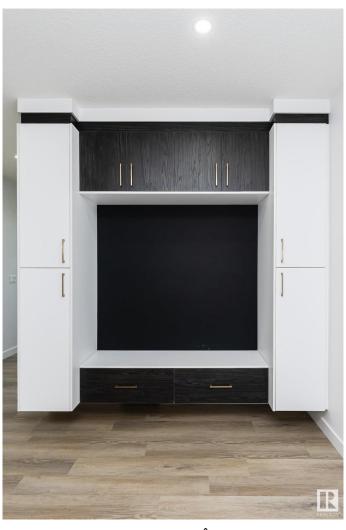

#### \$799.999

3 Bedroom, 3.00 Bathroom, 2,464 sqft Single Family on 0.00 Acres

Edgemont (Edmonton), Edmonton, AB

Stylish 3-Bedroom Walkout Home Backing onto Green Space! This beautifully designed 3-bedroom, 3 full bathroom home with a main floor den is located in the sought-after community of Woodhaven. Situated on a full walkout lot, it backs onto a peaceful, tree-lined green space with direct access to a walking path. The open-concept main floor features large windows, allowing natural light to fill the space, and a modern kitchen with high-end finishesâ€"plus a convenient spice kitchen. The main floor den and full bath offer flexibility for guests or a home office. Upstairs, spacious bedrooms and a thoughtful layout provide comfort and functionality. Highlights include: walkout basement with scenic views, spice kitchen, double car garage, and a quiet, family-friendly location.