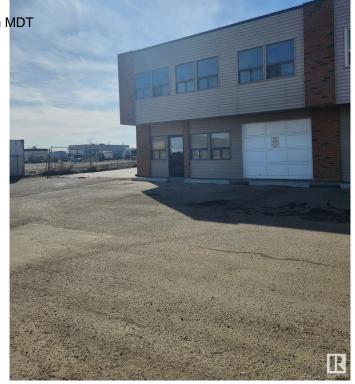

### \$400,000

0 Bedroom, 0.00 Bathroom, Industrial on 0.00 Acres

Winterburn Industrial Area East, Edmonton, AB

"Civil Enforcement Sale" property only for sale in this Commercial Condo being sold and to be accepted by buyer "Sight Unseen, Where-Is, As-Is". The property is purported to roughly 3400 square feet with a 2nd floor mezzanine that has 2 offices. Currently operated as a mechanic shop and condo fee's are estimated at roughly \$350/mth. Seller makes no warranties or representations on any details provided. All information and measurements have been obtained from the Tax Assessment, old MLS, a recent Appraisal and/or assumed, and could not be confirmed. "The measurements represented do not imply they are in accordance with the Residential Measurement Standard in Alberta". There is NO ACCESS to the property, drive-by's only and please respect the Owner's situation.