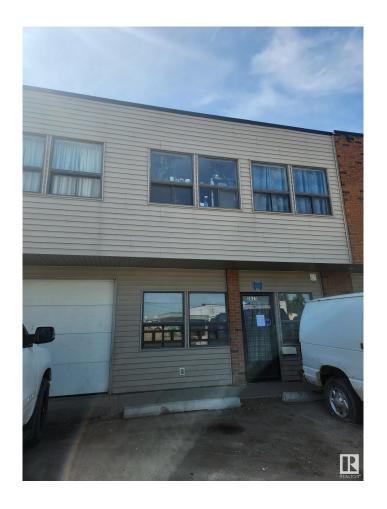

# \$400,000 - 21123 108 Avenue, Edmonton

MLS® #E4439430

### \$400,000

0 Bedroom, 0.00 Bathroom, Industrial on 0.00 Acres

Winterburn Industrial Area East, Edmonton, AB

"Civil Enforcement Sale" property only for sale in this Commercial Condo being sold and to be accepted by buyer "Sight Unseen, Where-Is, As-Is". The property is purported to roughly 3400 square feet with a 2nd floor mezzanine that has 2 offices. Currently operated as a mechanic shop and condo fee's are estimated at roughly \$350/mth. Seller makes no warranties or representations on any details provided. All information and measurements have been obtained from the Tax Assessment, old MLS, a recent Appraisal and/or assumed, and could not be confirmed. "The measurements represented do not imply they are in accordance with the Residential Measurement Standard in Alberta". There is NO ACCESS to the property, drive-by's only and please respect the Owner's situation.

# **Community Information**

Address 21123 108 Avenue

Area Edmonton

Subdivision Winterburn Industrial Area Ea

City Edmonton
County ALBERTA

Province AB

Postal Code T5S 1X3