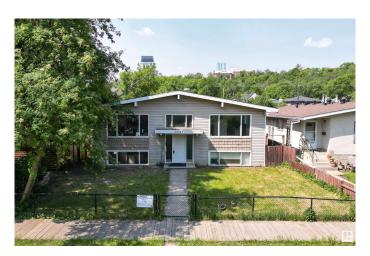

## \$1,000,000

0 Bedroom, 0.00 Bathroom, Land Commercial on 0.00 Acres

Riverdale, Edmonton, AB

Absolutely Awesome Location! Literally steps to the River Valley! Just minutes to Downtown Edmonton. Currently being operated as a 4 plex (4 separate titles) with a Double Detached Garage. Units larger than market with 2 having over 1000 sq ft and 2 - 825 sq ft +. Large Lot â€" Site Area of 999m2 with dimensions approx. 50 x 215 Ft. This is a LAND SALE (with potential holding income) -Land has been approved for a total of 14 Units, which consists of 6 townhouse Units + 6 Secondary Units + 2 Garden Suites. Approval a definite bonus! Very convenient location for future tenants. As an added bonus mass transit bus route is anticipated nearby on Rowland Road!

Built in 1974