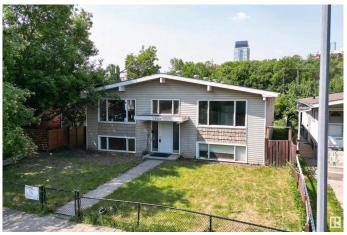

## \$1,000,000

0 Bedroom, 0.00 Bathroom, Land Commercial on 0.00 Acres

Riverdale, Edmonton, AB

Absolutely Awesome Location! Literally steps to the River Valley! Just minutes to Downtown Edmonton. Currently being operated as a 4 plex (4 separate titles) with a Double Detached Garage. Units larger than market with 2 having over 1000 sq ft and 2 - 825 sq ft +. Large Lot â€" Site Area of 999m2 with dimensions approx. 50 x 215 Ft. This is a LAND SALE (with potential holding income) -Land has been approved for a total of 14 Units, which consists of 6 townhouse Units + 6 Secondary Units + 2 Garden Suites. Approval a definite bonus! Very convenient location for future tenants. As an added bonus mass transit bus route is anticipated nearby on Rowland Road!

Built in 1974