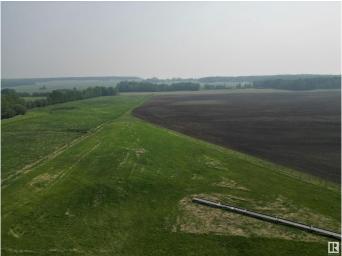

#### \$395,000

0 Bedroom, 0.00 Bathroom, Rural on 142.97 Acres

None, Rural Lac La Biche County, AB

142 Acres of land ready for your operation.Land has been used for Cattle and hay/greenfeed for the last many years. Over300 bales of greenfeed gotten in a season.Large dugouts with good water supply. Bring your offers.

## Exterior

Exterior Features Cross Fenced, Fenced, Level Land