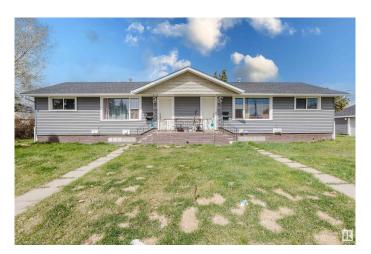

#### \$699.900

8 Bedroom, 4.00 Bathroom, 1,465 sqft Single Family on 0.00 Acres

Killarney, Edmonton, AB

Sitting on a 50x150 corner lot, this fully tenanted legal 4-plex in Killarney is a prime investment opportunity with turn-key income and long-term equity growth. With over 2700 sq ft of livable space, recent updates, stable rental demand, and a split double garage, it offers strong cash flow and future potential. The utility rooms are separate from the basement units, greatly simplifying property management. Positioned near 82 St, 97 St, Yellowhead Trail, and 128 Ave, tenants enjoy easy access to major routes, schools, and transit. Each unit is leased with consistent rental income, and investors can optimize expenses and increase rents over time. Future development potential for a 10-unit build adds even more value to this centrally located property. Whether you're building your portfolio or planning for redevelopment, this one stands out.

#### **Exterior**

Exterior Wood, Vinyl

Exterior Features Back Lane, Corner Lot, See Remarks

Roof Asphalt Shingles

Construction Wood, Vinyl

Foundation Concrete Perimeter