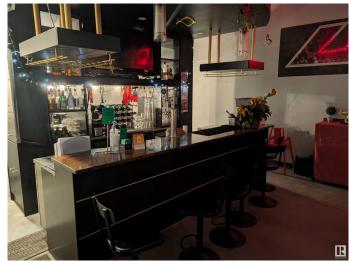

## \$250,000

0 Bedroom, 0.00 Bathroom, Business on 0.00 Acres

Mayfield, Edmonton, AB

2365 ft2 Japanese restaurant located in a very busy shopping plaza. Steady clientele. Same owner in this location 10 years. Reasonable rent.