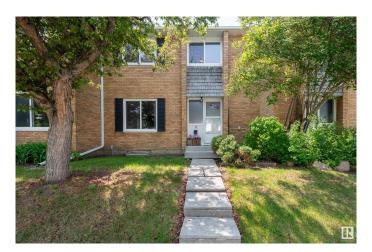

## \$204,999 - 33 Ridgewood Terrace, St. Albert

MLS® #E4439871

## \$204,999

3 Bedroom, 1.50 Bathroom, 1,156 sqft Condo / Townhouse on 0.00 Acres

Braeside, St. Albert, AB

This 2-storey townhouse, in the family friendly neighbourhood of Braeside, is move-in ready. It is perfect for first-time home buyers or investors. It is also a great opportunity to renovate and make it your own. The main floor has a large living room / dining room. The kitchen has ample cupboards and room for a table. The back door leads to a fenced yard that backs onto the school grounds. A ½ bath completes the main floor. The upper level has 3 bedrooms and a 4-piece bathroom. The basement is a blank canvas waiting for your creation. Great location – close to schools, parks and walking trails.

Year Built 1970

Type Condo / Townhouse

Sub-Type Townhouse

Style 2 Storey Status Active

Exterior Wood, Brick

Exterior Features Fenced, Low Maintenance Landscape, Playground Nearby, Public

Swimming Pool, Schools, Shopping Nearby

Roof **Asphalt Shingles** 

Wood, Brick Construction

Foundation Concrete Perimeter