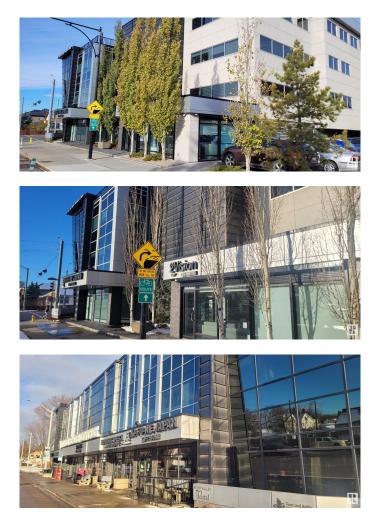

## \$400,000

0 Bedroom, 0.00 Bathroom, Office on 0.00 Acres

Queen Alexandra, Edmonton, AB

LOCATION LOCATION !! For this ULTRA MODERN office space in this sought after Medical building. A great area mins to Whyte Avenue, University of Alberta and downtown. This professional building is built within the 109 Street development plan with a high ranking score of 71. Fantastic parking with 4 levels of underground parking & lots of additional surface parking . A strong lease tenant is in place and this is a great investment opportunity, A Restrictive Covenant in the building creates a competitive position for each clinic. Surrounded by other large Anchor tenants and medical professionals this is the perfect location for business. Convenient ground floor unit is fully built out with large reception /waiting area, 3 consulting rooms,2 large imaging rooms & 3 change rooms. A full kitchen for staff, laundry room and separate office. Dont miss the chance to own in here.