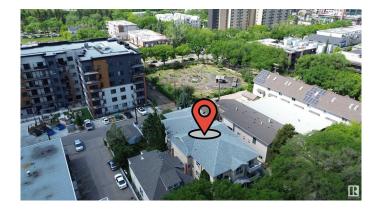

## \$2,250,000

0 Bedroom, 0.00 Bathroom, Multi-Family Commercial on 0.00 Acres

WîhkwÃantôwin, Edmonton, AB

RARE FIND 8 Suite Apartment in a Premium Downtown Location!! This Custom-Built property has Underground Heated Parking and just 1 block from the Valley Line LRT Route, Brewery District, Oliver Pool, Park / Off Leash Space and a short distance to Rogers Arena Ice District. This 10/10 Turnkey Building is in Immaculate condition with a good mix of suites (2-2 bdrm/6-1 bdrm/1 batch/caretaker suite) that are very spacious plus large kitchens and living rooms, In-Suite Laundry in all units with plenty of storage. The building has secured entrances, intercom system, Security Cameras etc and each suite is separately metered plus the secured heated underground parking area comes with 8 stalls, 6 additional storage units and 2 exterior parking stalls in back. This is basically an original owner building leaving you with substantial room for significant rent increases to meet or exceed current market rates.

# **Community Information**

Address 10244 119 Street

Area Edmonton

Subdivision Wîhkwêntôwin

City Edmonton
County ALBERTA

Province AB

Postal Code T5K 1Z4