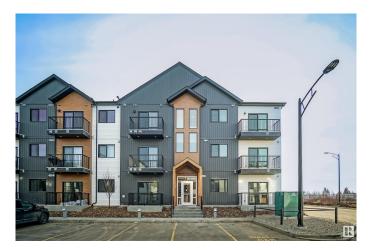

# \$244,998 - 104 9211 228 Street, Edmonton

MLS® #E4440058

## \$244,998

2 Bedroom, 2.00 Bathroom, 754 sqft Condo / Townhouse on 0.00 Acres

Secord, Edmonton, AB

Welcome to Nordic Village in Secord, where we master the art of Scandinavian design. This urban flat is StreetSide Developments "Koselig" model which has modern Nordic farmhouse architecture and energy efficient construction, our maintenance free townhomes & urban flats offer the amenities you need â€" without the big price tag. Here's what you can expect to find in this exciting new West Edmonton community. Modern finishes including quartz counters & vinyl plank flooring. Ample visitor parking, close to all amenities and much more. This unit includes a packaged terminal air conditioner and stainless steel appliances. \*\*\* This unit is under construction and will be complete by October 2025 and the photos used are from a previously built unit, so colors may vary \*\*\*\*

## **Exterior**

Exterior Wood, Vinyl

Exterior Features Airport Nearby, Golf Nearby, Landscaped, Park/Reserve, Playground

Nearby, Public Swimming Pool, Public Transportation, Schools,

Shopping Nearby, See Remarks