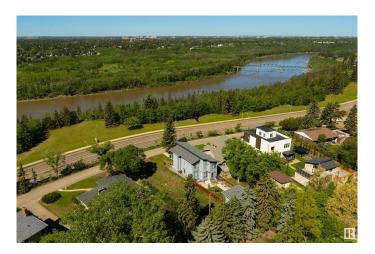

## \$649,000

0 Bedroom, 0.00 Bathroom, Single Family on 0.00 Acres

Windsor Park (Edmonton), Edmonton, AB

Saskatchewan Drive lot for sale. Please price-compare: 625 sq.m., 6726 sq.ft., 50-foot front, 38-foot lane way access. Build a 38 ft. wide 3-storey home and a triple garage. Best Southwest sunset view on Saskatchewan Drive. Because you are directly across from "Irene's Lookout" you see the whole River Valley from your new second and third floors. Serviced lot is cleared and flat - no demolition required.

## **Exterior**

Exterior Features Flat Site, Level Land, Ravine View, River Valley View, River View,

Subdividable Lot, Treed Lot, See Remarks