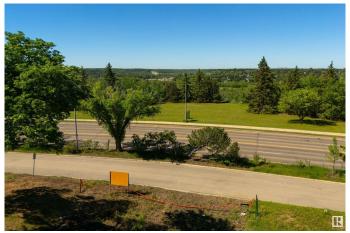

## \$649,000

0 Bedroom, 0.00 Bathroom, Single Family on 0.00 Acres

Windsor Park (Edmonton), Edmonton, AB

Saskatchewan Drive lot for sale. Please price-compare: 625 sq.m., 6726 sq.ft., 50-foot front, 38-foot lane way access. Build a 38 ft. wide 3-storey home and a triple garage. Best Southwest sunset view on Saskatchewan Drive. Because you are directly across from "Irene's Lookout" you see the whole River Valley from your new second and third floors. Serviced lot is cleared and flat - no demolition required.

## **Exterior**

Exterior Features Flat Site, Level Land, Ravine View, River Valley View, River View,

Subdividable Lot, Treed Lot, See Remarks