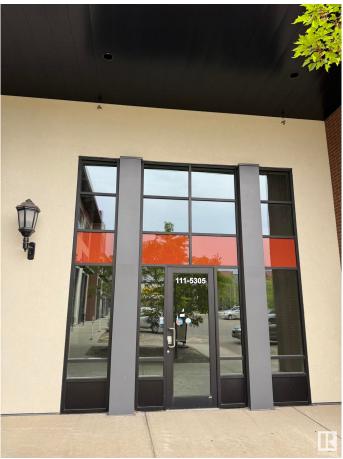

#### **\$0**

0 Bedroom, 0.00 Bathroom, Retail on 0.00 Acres

Chaleureuse Business Park, Beaumont, AB

Prime commercial lease opportunity in the heart of Beaumont's growing retail corridor. Located in the modern Bryant Heritage Plaza, this high-visibility retail offers excellent exposure from Highway 625 and 50th Street, and is situated next to major anchors like No Frills and A&W. The plaza is surrounded by over 8,000 residential dwellings and established businesses such as insurance offices, a yoga studio, dental clinic, and gym, with additional demand from nearby Leduc County, home to approximately 5,000 dwellings. Zoned C2, this unit is suitable for a variety of uses including retail, health services, professional offices, restaurants, and salons. The space features ample parking.