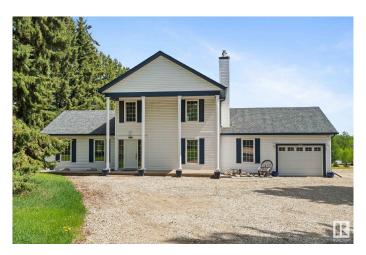

## \$900,000

4 Bedroom, 3.50 Bathroom, 2,154 sqft Rural on 7.44 Acres

Greenfield Acres, Rural Parkland County, AB

Rare Acreage Opportunity â€" Over 7 Acres with Environmental Reserve Backdrop! First time on the market in 30+ years! This stunning 2-storey walkout home sits on 7+ private acres, backing directly onto a tranquil environmental reserve. With the option to subdivide, it's a true investment in lifestyle and value. Enjoy 3600+ sq/ft of developed space, featuring 4 bedrooms + den, 4 bathrooms, and endless natural light. The chef's kitchen boasts a dream gas stove and opens to breathtaking views of rolling land. Perfect for multigenerational living with a basement suite and a separate 3-bedroom suite in the 32 x 45 shopâ€"ideal for guests, family, or rental income. This beautifully maintained home has been significantly upgraded over the years. Private, peaceful, and only 10 minutes to Stony Plain

# **Essential Information**

MLS® # E4440195 Price \$900,000

Bedrooms 4

Bathrooms 3.50

Full Baths 3

Half Baths 1

Square Footage 2,154

Acres 7.44

Year Built 1977

Type Rural

Sub-Type Detached Single Family

Style 2 Storey

Status Active

### **Exterior**

Exterior Wood

Exterior Features Backs Onto Park/Trees, Landscaped, Rolling Land

Construction Wood

Foundation Concrete Perimeter