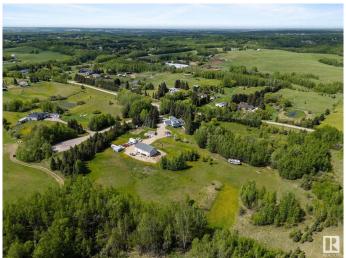

## \$900,000

4 Bedroom, 3.50 Bathroom, 2,154 sqft Rural on 7.44 Acres

Greenfield Acres, Rural Parkland County, AB

Rare Acreage Opportunity â€" Over 7 Acres with Environmental Reserve Backdrop! First time on the market in 30+ years! This stunning 2-storey walkout home sits on 7+ private acres, backing directly onto a tranquil environmental reserve. With the option to subdivide, it's a true investment in lifestyle and value. Enjoy 3600+ sq/ft of developed space, featuring 4 bedrooms + den, 4 bathrooms, and endless natural light. The chef's kitchen boasts a dream gas stove and opens to breathtaking views of rolling land. Perfect for multigenerational living with a basement suite and a separate 3-bedroom suite in the 32 x 45 shopâ€"ideal for guests, family, or rental income. This beautifully maintained home has been significantly upgraded over the years. Private, peaceful, and only 10 minutes to Stony Plain

### **Exterior**

Exterior Wood

Exterior Features Backs Onto Park/Trees, Landscaped, Rolling Land

Construction Wood

Foundation Concrete Perimeter