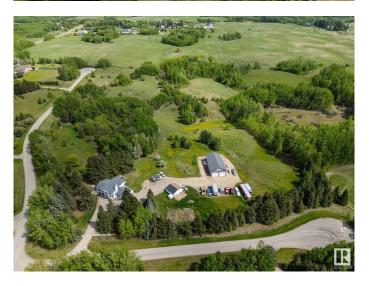

## \$900,000

4 Bedroom, 3.50 Bathroom, 2,154 sqft Rural on 7.44 Acres

Greenfield Acres, Rural Parkland County, AB

Rare Acreage Opportunity â€" Over 7 Acres with Environmental Reserve Backdrop! First time on the market in 30+ years! This stunning 2-storey walkout home sits on 7+ private acres, backing directly onto a tranquil environmental reserve. With the option to subdivide, it's a true investment in lifestyle and value. Enjoy 3600+ sq/ft of developed space, featuring 4 bedrooms + den, 4 bathrooms, and endless natural light. The chef's kitchen boasts a dream gas stove and opens to breathtaking views of rolling land. Perfect for multigenerational living with a basement suite and a separate 3-bedroom suite in the 32 x 45 shopâ€"ideal for guests, family, or rental income. This beautifully maintained home has been significantly upgraded over the years. Private, peaceful, and only 10 minutes to Stony Plain

### **Exterior**

Exterior Wood

Exterior Features Backs Onto Park/Trees, Landscaped, Rolling Land

Construction Wood

Foundation Concrete Perimeter