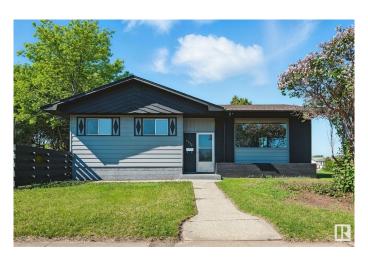

#### \$429.000

5 Bedroom, 2.50 Bathroom, 1,184 sqft Single Family on 0.00 Acres

Balwin, Edmonton, AB

Come check out this beautifully renovated bungalow with a fully finished basement that has a separate entrance. As you walk in there is a huge living room featuring vinyl plank, an open concept kitchen with a lot of cupboard space. Home features 3 large bedrooms, 2 piece ensuite in the master and a 4-piece bath complete the main floor. In the basement you will find a large family room, 2 large bedrooms, a full 4 piece bathroom and laundry room. The basement can be easily converted to a mother in law suite. Home located in a great neighbourhood, close to school, amenities and transportation. Don't miss this amazing opportunity!

### **Exterior**

Exterior Wood, Stucco

Exterior Features Corner Lot, Paved Lane, Playground Nearby, Public Transportation,

Schools, See Remarks

Roof Asphalt Shingles

Construction Wood, Stucco

Foundation Concrete Perimeter