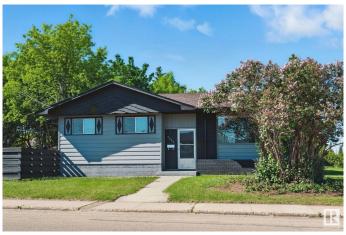

#### \$429.000

5 Bedroom, 2.50 Bathroom, 1,184 sqft Single Family on 0.00 Acres

Balwin, Edmonton, AB

Come check out this beautifully renovated bungalow with a fully finished basement that has a separate entrance. As you walk in there is a huge living room featuring vinyl plank, an open concept kitchen with a lot of cupboard space. Home features 3 large bedrooms, 2 piece ensuite in the master and a 4-piece bath complete the main floor. In the basement you will find a large family room, 2 large bedrooms, a full 4 piece bathroom and laundry room. The basement can be easily converted to a mother in law suite. Home located in a great neighbourhood, close to school, amenities and transportation. Don't miss this amazing opportunity!

### Interior

Interior Features ensuite bathroom

Appliances Dishwasher-Built-In, Dryer, Hood Fan, Refrigerator, Stove-Electric,

Washer

Heating Forced Air-1, Natural Gas

Stories 2

Has Basement Yes

Basement Full, Finished