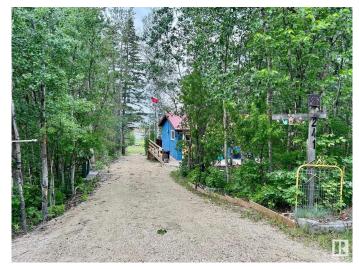

### \$218,000

1 Bedroom, 0.00 Bathroom, 490 sqft Rural on 0.18 Acres

Hastings Lake, Rural Strathcona County, AB

Two cozy rustic cabins on lakefront property (lake is receding so property is big) Main Cabin 1 - One bedroom, rustic tongue and groove pine throughout, red tin roof, large front and back decks with view of lake from back deck. Sleeps 4. High end woodstove keeps the cabin warm at -35. Propane stovetop and sink with RV pump and water heater. Heated outhouse with heated seat. Outdoor hot water shower (under construction) Cabin 2 - The Bunkie. Double bunk beds and two singles in loft (sleeps 6). Great for guests, kids or grandkids. Front and side decks with covered outdoor kitchen area. Small private outhouse attached. Deck looking out onto the lake and firepit areas. Hastings Lake - It is receding and is a bird sanctuary, great for canoeing or boating, and activities!