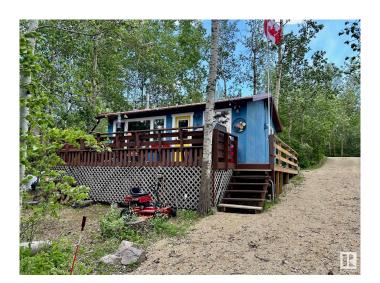

### \$218,000

1 Bedroom, 0.00 Bathroom, 490 sqft Rural on 0.18 Acres

Hastings Lake, Rural Strathcona County, AB

Two cozy rustic cabins on lakefront property (lake is receding so property is big) Main Cabin 1 - One bedroom, rustic tongue and groove pine throughout, red tin roof, large front and back decks with view of lake from back deck. Sleeps 4. High end woodstove keeps the cabin warm at -35. Propane stovetop and sink with RV pump and water heater. Heated outhouse with heated seat. Outdoor hot water shower (under construction) Cabin 2 - The Bunkie. Double bunk beds and two singles in loft (sleeps 6). Great for guests, kids or grandkids. Front and side decks with covered outdoor kitchen area. Small private outhouse attached. Deck looking out onto the lake and firepit areas. Hastings Lake - It is receding and is a bird sanctuary, great for canoeing or boating, and activities!