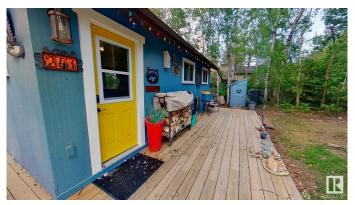

### \$218,000

1 Bedroom, 0.00 Bathroom, 490 sqft Rural on 0.18 Acres

Hastings Lake, Rural Strathcona County, AB

Two cozy rustic cabins on lakefront property (lake is receding so property is big) Main Cabin 1 - One bedroom, rustic tongue and groove pine throughout, red tin roof, large front and back decks with view of lake from back deck. Sleeps 4. High end woodstove keeps the cabin warm at -35. Propane stovetop and sink with RV pump and water heater. Heated outhouse with heated seat. Outdoor hot water shower (under construction) Cabin 2 - The Bunkie. Double bunk beds and two singles in loft (sleeps 6). Great for guests, kids or grandkids. Front and side decks with covered outdoor kitchen area. Small private outhouse attached. Deck looking out onto the lake and firepit areas. Hastings Lake - It is receding and is a bird sanctuary, great for canoeing or boating, and activities!