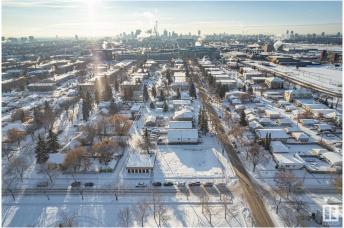

#### \$199,900

0 Bedroom, 0.00 Bathroom, Land Commercial on 0.00 Acres

Westwood (Edmonton), Edmonton, AB

(45'x80') vacant (CNC zoned) lot in Westwood , ideal location to build commercial & residential building. Fabulous location with all services at the property line. Minutes to NAIT, transit hubs, downtown, and so much more.So much happening in the immediate area with strong demand for rent & lease space .

## **Community Information**

| Address     | 10411 121 Avenue    |
|-------------|---------------------|
| Area        | Edmonton            |
| Subdivision | Westwood (Edmonton) |
| City        | Edmonton            |
| County      | ALBERTA             |
| Province    | AB                  |
| Postal Code | T5G 0T1             |