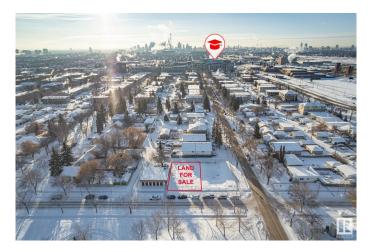

#### \$199,900

0 Bedroom, 0.00 Bathroom, Land Commercial on 0.00 Acres

Westwood (Edmonton), Edmonton, AB

(45'x80') vacant (CNC zoned) lot in Westwood , ideal location to build commercial & residential building. Fabulous location with all services at the property line. Minutes to NAIT, transit hubs, downtown, and so much more.So much happening in the immediate area with strong demand for rent & lease space .

## **Community Information**

| Address     | 10411 121 Avenue    |
|-------------|---------------------|
| Area        | Edmonton            |
| Subdivision | Westwood (Edmonton) |
| City        | Edmonton            |
| County      | ALBERTA             |
| Province    | AB                  |
| Postal Code | T5G 0T1             |