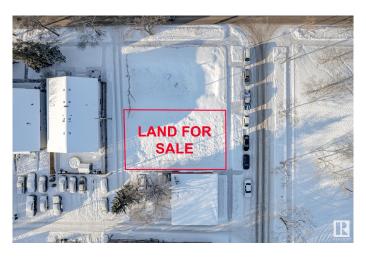

#### \$199,900

0 Bedroom, 0.00 Bathroom, Land Commercial on 0.00 Acres

Westwood (Edmonton), Edmonton, AB

(45'x80') vacant (CNC zoned) lot in Westwood , ideal location to build commercial & residential building. Fabulous location with all services at the property line. Minutes to NAIT, transit hubs, downtown, and so much more.So much happening in the immediate area with strong demand for rent & lease space .