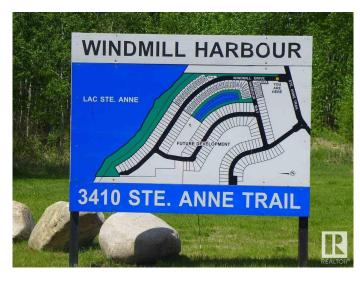

## \$69,900

0 Bedroom, 0.00 Bathroom, Rural on 0.13 Acres

Windmill Harbour, Rural Lac Ste. Anne County, AB

A SUPERB LOT IN THE GATED COMMUNITY OF WINDMILL HARBOUR ON THE SOUTHWEST SHORE OF LAC STE ANNE. Build your dream home near the lake or just own a piece of Alberta. This is a very unique development with a canal from the lake to the sub-division. There is a marina; boat launch & RV parking/storage in the community. This is a bare land condominium sub-division. Has community water/sewer. The monthly HOA fee is \$180 & includes water; sewer; garbage pickup & snow removal on the main roads. A slip to store your boat at the marina can be purchased. C2 Homes is the exclusive builder for this development. Check them out. THIS IS A MUST SEE TO APPRECIATE THIS UNIQUE LAKESIDE **GATED COMMUNITY!** 

# **Community Information**

Address 5 3410 Ste Anne Trail

Area Rural Lac Ste. Anne County

Subdivision Windmill Harbour

City Rural Lac Ste. Anne County

County ALBERTA

Province AB

Postal Code T0E 0A1