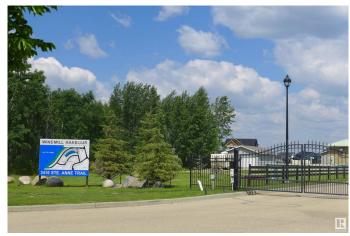

## \$69,900

0 Bedroom, 0.00 Bathroom, Rural on 0.13 Acres

Windmill Harbour, Rural Lac Ste. Anne County, AB

A SUPERB LOT IN THE GATED COMMUNITY OF WINDMILL HARBOUR ON THE SOUTHWEST SHORE OF LAC STE ANNE. Build your dream home near the lake or just own a piece of Alberta. This is a very unique development with a canal from the lake to the sub-division. There is a marina; boat launch & RV parking/storage in the community. This is a bare land condominium sub-division. Has community water/sewer. The monthly HOA fee is \$180 & includes water; sewer; garbage pickup & snow removal on the main roads. A slip to store your boat at the marina can be purchased. C2 Homes is the exclusive builder for this development. Check them out. THIS IS A MUST SEE TO APPRECIATE THIS UNIQUE LAKESIDE **GATED COMMUNITY!** 

## **Exterior**

Exterior Features Beach Access, Boating, Corner Lot, Flat Site, Lake View