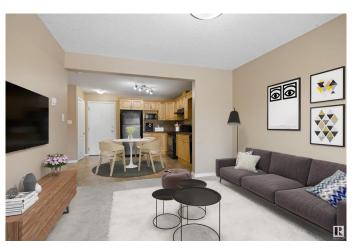

### QUICK POSSESSION AVAILABLE!

Investment opportunity or perfect for students searching in the mature neighbourhood of Westwood!! well maintained and ready to go. Great unit with an open layout, nice sized bedroom and lots of cabinet space. Perfect low rise complex for University / college students or investors looking for an easy to rent condo! This single level 1 bedroom apartment includes a assigned outdoor stall and within walking distance to NAIT, Kingsway Mall and steps to the LRT line. Clean and well taken care of, with in suite laundry and a nice size balcony. Location is ideal with quick access to downtown and Yellowhead trail.

## Interior

Appliances Dishwasher-Built-In, Refrigerator, Stacked Washer/Dryer, Stove-Electric

Heating Baseboard, Natural Gas