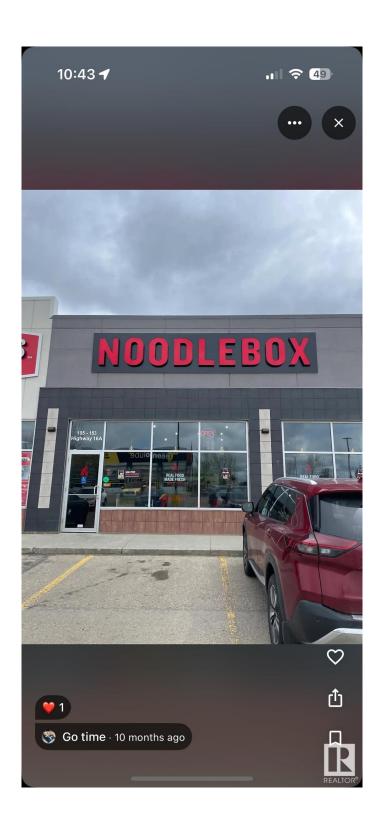

# \$250,000 - 105 183 Hwy 16a, Spruce Grove

MLS® #E4440558

#### \$250,000

0 Bedroom, 0.00 Bathroom, Business on 0.00 Acres

None, Spruce Grove, AB

Asset sale of a well-established Noodlebox franchise located in a high-visibility retail plaza in Spruce Grove, just off the busy Highway 16A. This prime location offers strong vehicle and foot traffic, surrounded by major anchor tenants, gas stations, grocery stores, and dense residential communities. The space is fully built out with modern equipment and a functional layout, ideal for dine-in, takeout, and delivery. Ghost Kitchen Pita Pit approved, adding even more potential for revenue diversification. With excellent exposure, ample parking, and a steady flow of customers throughout the day, this is a turnkey opportunity for entrepreneurs looking to step into a growing franchise in one of Spruce Grove's most active commercial areas.