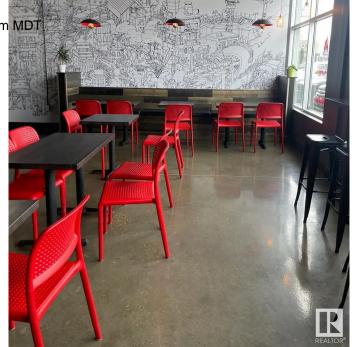

#### \$250,000

0 Bedroom, 0.00 Bathroom, Business on 0.00 Acres

None, Spruce Grove, AB

Asset sale of a well-established Noodlebox franchise located in a high-visibility retail plaza in Spruce Grove, just off the busy Highway 16A. This prime location offers strong vehicle and foot traffic, surrounded by major anchor tenants, gas stations, grocery stores, and dense residential communities. The space is fully built out with modern equipment and a functional layout, ideal for dine-in, takeout, and delivery. Ghost Kitchen Pita Pit approved, adding even more potential for revenue diversification. With excellent exposure, ample parking, and a steady flow of customers throughout the day, this is a turnkey opportunity for entrepreneurs looking to step into a growing franchise in one of Spruce Grove's most active commercial areas.