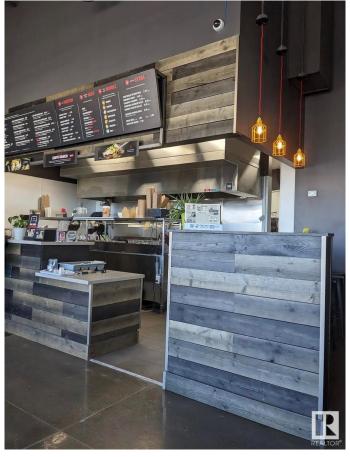

#### \$250,000

0 Bedroom, 0.00 Bathroom, Business on 0.00 Acres

None, Spruce Grove, AB

Asset sale of a well-established Noodlebox franchise located in a high-visibility retail plaza in Spruce Grove, just off the busy Highway 16A. This prime location offers strong vehicle and foot traffic, surrounded by major anchor tenants, gas stations, grocery stores, and dense residential communities. The space is fully built out with modern equipment and a functional layout, ideal for dine-in, takeout, and delivery. Ghost Kitchen Pita Pit approved, adding even more potential for revenue diversification. With excellent exposure, ample parking, and a steady flow of customers throughout the day, this is a turnkey opportunity for entrepreneurs looking to step into a growing franchise in one of Spruce Grove's most active commercial areas.