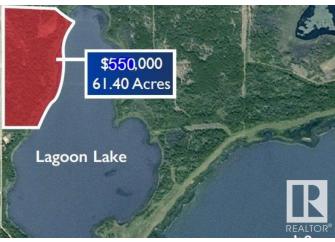

## \$550,000

0 Bedroom, 0.00 Bathroom, Rural on 61.40 Acres

Bayview Beach (Lac La Biche County), Rural Lac La Biche County, AB

One of the most incredible and beautiful lake front properties on Lagoon Lake and with access to Lac La Biche lake. Idea location for a private dwelling(s). This property is designated as Country Residential and has the potential to be divided into 4.95 acre lots. Power and Gas lines on Road.

## **Essential Information**

| MLS® #    | E4440570        |
|-----------|-----------------|
| Price     | \$550,000       |
| Bathrooms | 0.00            |
| Acres     | 61.40           |
| Туре      | Rural           |
| Sub-Type  | Vacant Lot/Land |
| Status    | Active          |