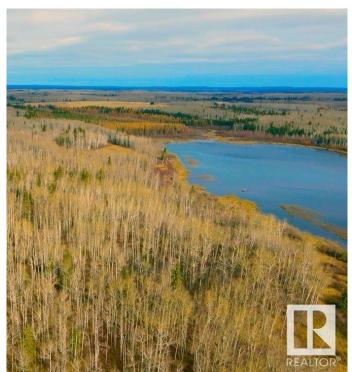

## \$550,000

0 Bedroom, 0.00 Bathroom, Rural on 61.40 Acres

Bayview Beach (Lac La Biche County), Rural Lac La Biche County, AB

One of the most incredible and beautiful lake front properties on Lagoon Lake and with access to Lac La Biche lake. Idea location for a private dwelling(s). This property is designated as Country Residential and has the potential to be divided into 4.95 acre lots. Power and Gas lines on Road.

## Exterior

Exterior Features Backs Onto Lake, Boating, Park/Reserve, Private Fishing, Private Setting, Recreation Use, Subdividable Lot, Waterfront Property, See Remarks